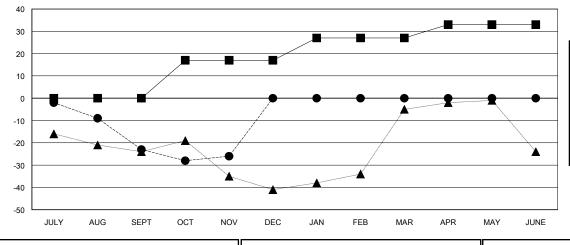

## GOALS AND ACTUAL MEMBERS CUMULATIVE

| - <b>II</b> - ME | MBER | GROWTH | NET | GOAL |
|------------------|------|--------|-----|------|
|------------------|------|--------|-----|------|

- ■ - MEMBER GROWTH ACTUAL

- ▲ - LAST YEAR MEMBERSHIP ACTUAL

Results as of: 11/30/2024

| DROPPED CLUBS: 0 | 14 CLUBS OF 48 ADDED 1 OR MORE<br>NEW MEMBERS |                           |
|------------------|-----------------------------------------------|---------------------------|
| DROPPED MEMBERS  |                                               |                           |
| DECEASED         | 7                                             | CLICK HERE FOR CUMULATIVE |
| CLUB CANCELLED   | 0                                             | MEMBERSHIP DATA           |
| OTHER            | 48                                            |                           |
| TOTAL            | 55                                            |                           |