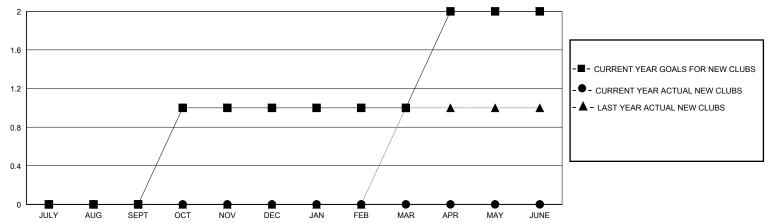

| 0         | 0                     | JULY/AUG/SEPT | 0                      | 22                      | 39                                                 |
| OCT/NOV/DEC           | 1             | 0         | 0                     | OCT/NOV/DEC   | 17                     | 13                      | 16                                                 |
| JAN/FEB/MAR           | 0             | 0         | 0                     | JAN/FEB/MAR   | 10                     | 0                       | 0                                                  |
| APR/MAY/JUNE          | 1             | 0         | 0                     | APR/MAY/JUNE  | 6                      | 0                       | 0                                                  |

## GOALS AND ACTUAL NEW CLUBS CUMULATIVE



## GOALS AND ACTUAL MEMBERS CUMULATIVE



| - <b>II</b> - ME | MBER | GROWTH | NET | GOAL |
|------------------|------|--------|-----|------|
|------------------|------|--------|-----|------|

- ■ - MEMBER GROWTH ACTUAL

- ▲ - LAST YEAR MEMBERSHIP ACTUAL

Results as of: 11/30/2024

| DROPPED CLUBS: 0 | 14 CLUBS OF 48 ADDED 1 OR MORE<br>NEW MEMBERS |                           |
|------------------|-----------------------------------------------|---------------------------|
| DROPPED MEMBERS  |                                               |                           |
| DECEASED         | 7                                             | CLICK HERE FOR CUMULATIVE |
| CLUB CANCELLED   | 0                                             | MEMBERSHIP DATA           |
| OTHER            | 48